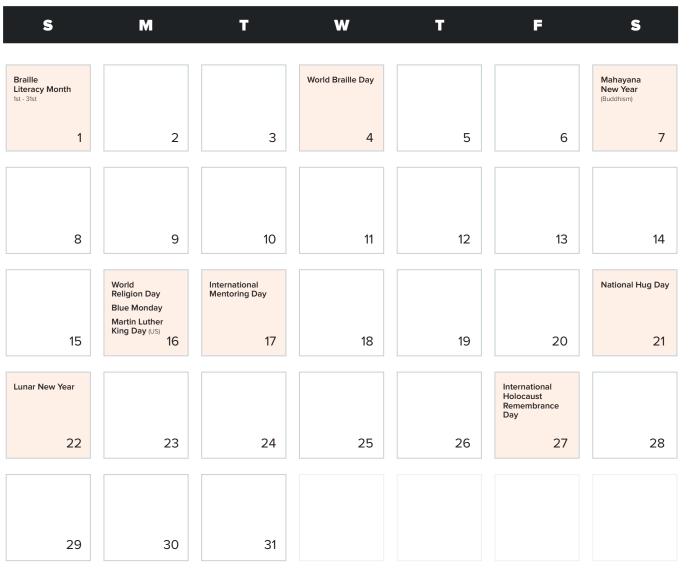

### Jan/01 2023

### **HIGHLIGHTS**

**World Braille Day,** celebrated since 2019, is observed to raise awareness of the importance of Braille as a means of communication in the full realisation of the human rights for blind and partially-sighted people.