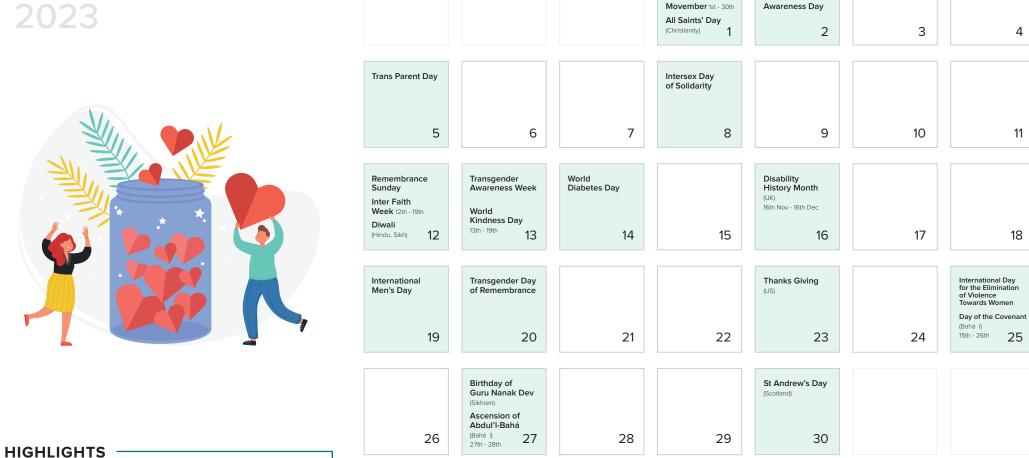

### NOV/11

World Kindness Day

**World Diabetes Day** 

Transgender Awareness Week

M

S

T

W

Islamophobia

1st - 30th

Awareness Month

Т

All Souls Day

(Christianity)

Stress

S